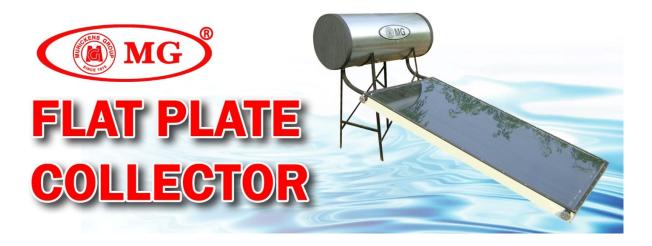

### MG SOLAR WATER HEATER – FPC MODEL

Murickens Group is an ISO certified manufacturer and supplier of solar water heating deviceswith International. There are two types of solar water heaters being widely used in Kerala. The first one is FPC (Flat Plate Collector) Model which is maintenance free and almost all of its parts are made up of pure copper and duly guaranteed for long durability and the second is ETC (Evacuated Tube Collector) model made up of Glass Tubes. The main difference between these two models are that while in FPC Model the heat absorbent (panel) is copper fins in the ETC model it is evacuated glass tubes. Murickens products are marketed through MURICKENS marketing system under the registered brand names 'MG'. MG water heater has got a remarkable role to play in saving energy and its main attractions are very low maintenance cost ,unlimited usage and the non- requirement of a government license. Using most modern technology and arranging subsidies for all our solar products from the Ministry of New Renewable Energy, we are highly delighted to state that we have installed innumerable Thermal Heat Converting Devices in Kerala since 1992 with computer precision and unchallenging perfection.

Flat plate collector (FPC) – An insulated, weather-proofed box containing a dark absorber plate under one or more transparent or translucent covers. This is the most common type solar water heater. Murickens has tested and proved since 30 years that it is the most suitable type for Kerala's climatic conditions and get 80°C hot water with the help of only normal sunlight. We have Pressurized MG solar water heater and Non -pressure solar water heater in FPC model.