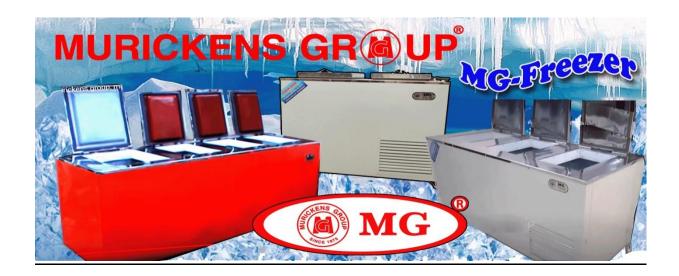

## **MG** Deep Freezer

Murickens Group an ISO 9001:2015 certified company introduces two registered brand name MG and Flyline with low maintenance, competitive price and with the aim of power saving. In 1990 Murickens Group commenced the production in the field of Electronics; they were keen to develop a MG deep freezers. It is widely used to preserve food items such as cool drinks, milk, curd, fish, and meat as well as boiled items without spoiling the unique taste. The murickens group, which started manufacturing and marketing in the deep freezer sector in the 1990s, launched the multi-capacity power saver MG freezer to meet market demand of Kerala. It has also been able to attract attention in this area in a very short period of time.

The MG deep freezer is one of the major products of the murickens group which uses low power to give high efficiency. We have been installing this product in Kerala with a warranty on it. MG deep freezer, which has the international quality and ISO certification, has many qualities. First of all, it is compact. Before the arrival of the MG deep freezer to the market, cold or frozen products were stored in indifferent freezers. But our product is a complete solution to that. This has different cabins in which the temperature for each product like meat, milk, Cool drinks etc. can be set differently.

This deep freezer is ideal for institutions like bakeries, hotels, cold storages, etc. which has several edible and Non edibles to be stored. Murickens use high-efficiency compressors which give the system longevity. The capillary pipes used for cooling are made up of copper, which resists corrosion which occurs in other low-quality freezer. The top part of this is made up of steels. The inner part is designed with steel and copper or any other according to the needs of the customer. Pure steel is used inside for the freezer to cool milk and other cool drinks. GI is used inside for cooling meat and fish items. Overall, this deep freezer has many advantages when compared to the other freezer available in the market.

## MG FREEZER FEATURES:

- Low power consumption (1 to 2.5 units per day). ►The main advantage is choice of door for water/milk cooler or freezer in single freezer (3-in-one). ►Maintenance free system based on American technology. ►PUF System. ►Light weight. ►Fully automatic. ►Uniform cooling guaranteed by using copper capillaries. ►Fast freezing. ►Special design retains cooling for a longer period during power failures. ►Special design and technology ensures longer compressor life and uniform performance throughout the lifespan. ►Separate containers. ►Single, double, triple door or four doors. ►Galvanized steel sheet outer body. ►Top cover and door Pure steel. ►Special model can reach up to minus 40oC. ►Body condensing and no extra condenser unit/condenser cooling fan. ►Compact in size and attractive colour. ►Wheel mounted if needed. ►Power and cut off indicator. ►Adjustable thermostat (range -30 to -20) or digital meter. ►Provision for inner partition. ►Special model for Sharjah shake business.
- **TECHNICAL FEATURES MG FREEZER:**